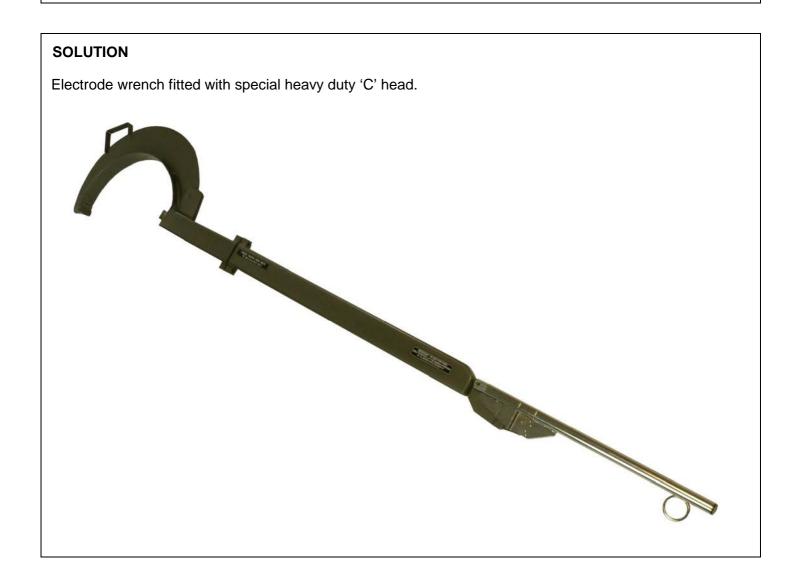

## ENGINEER TO ORDER SPECIAL PROJECT INFORMATION SHEET

| Project Description | Heavy Duty 500mm Electrode Wrench |                |       |
|---------------------|-----------------------------------|----------------|-------|
| Date created        | 3 February 2012                   | Project Number | Q2377 |

## **INTRODUCTION & APPLICATION**

Heavy duty 500mm electrode torque wrench rated to 2,500 N.m. required for an electric arc furnace application.

## **TECHNICAL SPECIFICATION / DATA HIGHLIGHTS**

Max torque: 2,500 N.m Electrode: 500mm (20 in.)

Standard 500mm electrode wrench rated at 2,000 N.m is available, part # 12536